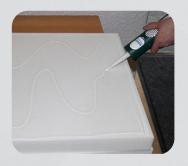

\*glued on plaster board with soni SPECIAL ADHESIVE, or fixed with soni VELCRO TAPE

### **Adhesive fixation**

### **Accessories and tools**

- Soni Special Adhesive
- ► Cartridge
- ► Cardboard cutter
- ► Folding rule
- ► Pencil
- Gloves
- ► Paint roller (foam)

TO THE INSTALLATION VIDEO