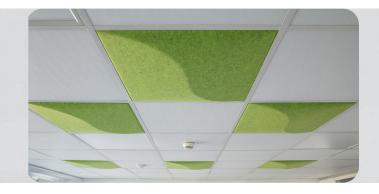

## Products recommended for insertion in grid ceilings

#### SONI COMFORT SD

White PES non-woven that scores with outstanding sound absorption capacity, excellent shape stability and high robustness.

- ► flame-retardant (DIN 4102, tested according to B1)
- Format: 620 x 620 mm

## Easy fixation through insertion in grid ceilings