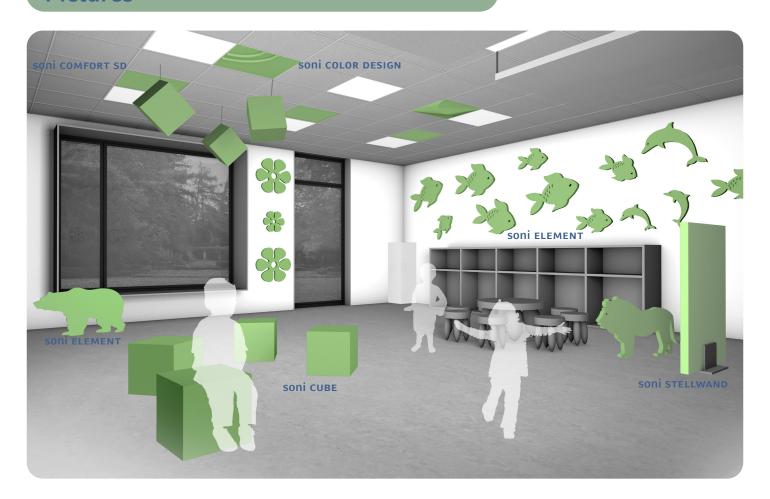

## **Pictures**

## Products recommended for ceiling/wall

#### soni CIRCLE

White polyester fleece for optimizing room acoustics, laminated with visually appealing decorative felt in various colors.

- ► DIN EN 13501-1: C-S2, do\*
- ► Format: wide variety of sizes

#### **SONI ELEMENT**

Special range of stylish acoustic elements for effective noise absorption. They are made from white polyester non-woven and are available in a wide variety of shapes and sizes.

- ► DIN EN 13501-1: C-S2, do\*
- Format: wide variety of sizes

#### **SONI HEXAGON**

Visually appealing acoustic elements for sound absorption made of white polyester fleece - optionally laminated with colored decorative felt.

► DIN EN 13501-1: C-S2, d0\*
► Format: wide variety of thicknesses