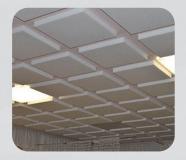

## How does sound conditioning work?

Room without acoustic products ► high reverberation levels

► uncomfortably noisy

Room with acoustic product on the walls

► less reverberation

► less noisy

Room with acoustic product on walls and ceiling

▶ pleasant room acoustics

considerably less reverberation