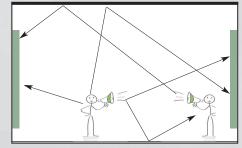

## How does sound conditioning work?

Room without acoustic products ► high reverberation levels

► uncomfortably noisy

Room with acoustic product on the walls

► less reverberation

► less noisy

Room with acoustic product on walls and ceiling

▶ pleasant room acoustics

considerably less reverberation