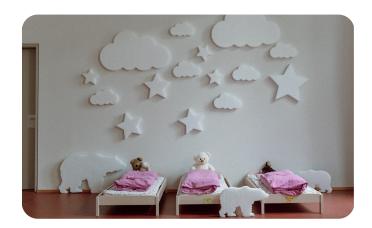

g<br>Small: 150 g<br>± 10 % |                |
| SONÍ ELEMENT CLOUD     | Large: 989 x 575 x 50*<br>Small: 533 x 308 x 50* | Large: 570 g<br>Small: 160 g<br>± 10 % |                |
| SONI ELEMENT STAR      | Large: 600 x 571 x 50*<br>Small: 360 x 343 x 50* | Large: 207 g<br>Small: 70 g<br>± 10 %  |                |
| SONI ELEMENT TRAIN     | Lok: 780 X 570 X 50*<br>W: 406 X 427 X 50*       | Lok: 465 g<br>w2: 186 g<br>± 10 %      |                |
| soni CIRCLE            | Large: Ø 380 x 50*<br>Small: Ø 235 x 50*         | Large: 210 g<br>Small: 75 g            |                |
| soni HEXAGON           | Large: 462 x 400 x 50*<br>Small: 462 x 400 x 30* | Large: 230 g<br>Small: 120 g           |                |

# soniflex

## **Pictures**











# soniflex

## **Pictures**













## Products recommended for ceiling/wall

#### soni CIRCLE



White polyester fleece for optimizing room acoustics, laminated with visually appealing decorative felt in various colors.

- ► DIN EN 13501-1: C-S2, do\*
- ► Format: wide variety of sizes

\*glued on plaster board with soni SPECIAL ADHESIVE, or fixed with soni VELCRO TAPE

#### **SONI ELEMENT**



Special range of stylish acoustic elements for effective noise absorption. They are made from white polyester non-woven and are available in a wide variety of shapes and sizes.

- ► DIN EN 13501-1: C-S2, do\*
- Format: wide variety of sizes

#### **SONI HEXAGON**



Visually appealing acoustic elements for sound absorption made of white polyester fleece - optionally laminated with colored decorative felt.

► DIN EN 13501-1: C-