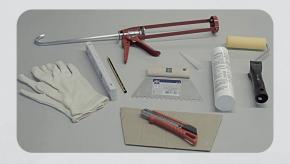

### **Accessories and tools**

- Soni Special Adhesive
- ► Cartridge
- ► Cardboard cutter
- ► Folding rule
- ► Pencil
- Gloves
- ► Paint roller (foam)

TO THE INSTALLATION VIDEO