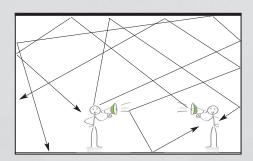

## How does sound conditioning work?

Room without acoustic products ► high reverberation levels

► uncomfortably noisy

Room with acoustic product on the walls

► less reverberation

► less noisy

Room with acoustic product on walls and ceiling