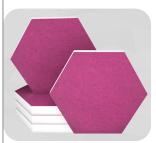

#### **SONI HEXAGON**

Visually appealing acoustic elements for sound absorption made of white polyester fleece - optionally laminated with colored decorative felt.

► DIN EN 13501-1: C-S2, d0\*
► Format: wide variety of thicknesses