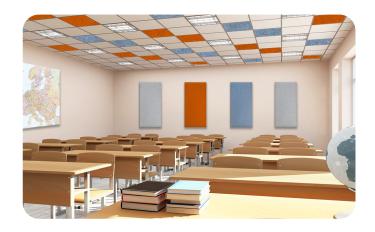

360 g<br>Small: 150 g<br>± 10 % |                |
| SONÍ ELEMENT CLOUD     | Large: 989 x 575 x 50*<br>Small: 533 x 308 x 50* | Large: 570 g<br>Small: 160 g<br>± 10 % |                |
| SONI ELEMENT STAR      | Large: 600 x 571 x 50*<br>Small: 360 x 343 x 50* | Large: 207 g<br>Small: 70 g<br>± 10 %  |                |
| SONI ELEMENT TRAIN     | Lok: 780 X 570 X 50*<br>W: 406 X 427 X 50*       | Lok: 465 g<br>w2: 186 g<br>± 10 %      |                |
| soni CIRCLE            | Large: Ø 380 x 50*<br>Small: Ø 235 x 50*         | Large: 210 g<br>Small: 75 g            |                |
| soni HEXAGON           | Large: 462 x 400 x 50*<br>Small: 462 x 400 x 30* | Large: 230 g<br>Small: 120 g           |                |

# soniflex

## **Pictures**











# soniflex

## **Pictures**













## Products recommended for ceiling/wall

#### soni CIRCLE



White polyester fleece for optimizing room acoustics, laminated with visually appealing decorative felt in various colors.

- ► DIN EN 13501-1: C-S2, do\*
- ► Format: wide variety of sizes

\*glued on plaster board with soni SPECIAL ADHESIVE, or fixed with soni VELCRO TAPE

#### **SONI ELEMENT**



Special range of stylish acoustic elements for effective noise absorption. They are made from white polyester non-woven and are available in a wide variety of shapes and sizes.

- ► DIN EN 13501-1: C-S2, do\*
- Format: wide variety of sizes

#### **SONI HEXAGON**



Visually appealing acoustic elements for sound absorption made of white polyester fleece - optionally laminated with colored decorative felt.

► DIN EN 13501-1