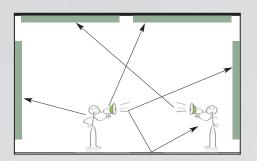

## How does sound conditioning work?

Room without acoustic products ► high reverberation levels

► uncomfortably noisy

Room with acoustic product on the walls

► less reverberation

► less noisy

Room with acoustic product on walls and ceiling

▶ pleasant room acoustics

considerably less reverberation