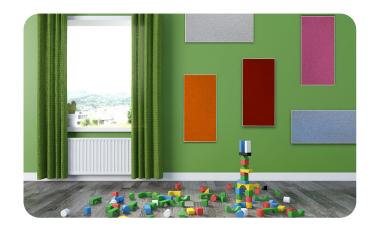

mall: 407 x 407 x 50* | Large: 360 g<br>Small: 150 g<br>± 10 % |                |
| SONÍ ELEMENT CLOUD     | Large: 989 x 575 x 50*<br>Small: 533 x 308 x 50* | Large: 570 g<br>Small: 160 g<br>± 10 % |                |
| SONI ELEMENT STAR      | Large: 600 x 571 x 50*<br>Small: 360 x 343 x 50* | Large: 207 g<br>Small: 70 g<br>± 10 %  |                |
| SONI ELEMENT TRAIN     | Lok: 780 X 570 X 50*<br>W: 406 X 427 X 50*       | Lok: 465 g<br>w2: 186 g<br>± 10 %      |                |
| soni CIRCLE            | Large: Ø 380 x 50*<br>Small: Ø 235 x 50*         | Large: 210 g<br>Small: 75 g            |                |
| soni HEXAGON           | Large: 462 x 400 x 50*<br>Small: 462 x 400 x 30* | Large: 230 g<br>Small: 120 g           |                |

# soniflex

## **Pictures**











# soniflex

## **Pictures**













## Products recommended for ceiling/wall

#### soni CIRCLE



White polyester fleece for optimizing room acoustics, laminated with visually appealing decorative felt in various colors.

- ► DIN EN 13501-1: C-S2, do\*
- ► Format: wide variety of sizes

\*glued on plaster board with soni SPECIAL ADHESIVE, or fixed with soni VELCRO TAPE

#### **SONI ELEMENT**



Special range of stylish acoustic elements for effective noise absorption. They are made from white polyester non-woven and are available in a wide variety of shapes and sizes.

- ► DIN EN 13501-1: C-S2, do\*
- Format: wide variety of sizes

#### **SONI HEXAGON**



Visually appealing acoustic elements for sound absorption made of white polyester fleece - optionally laminated with colored dec