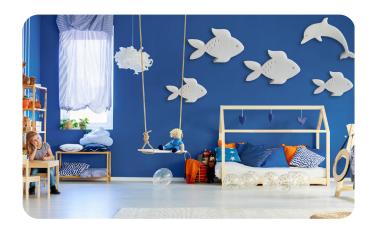

0 g<br>Small: 150 g<br>± 10 % |                |
| SONÍ ELEMENT CLOUD     | Large: 989 x 575 x 50*<br>Small: 533 x 308 x 50* | Large: 570 g<br>Small: 160 g<br>± 10 % |                |
| SONI ELEMENT STAR      | Large: 600 x 571 x 50*<br>Small: 360 x 343 x 50* | Large: 207 g<br>Small: 70 g<br>± 10 %  |                |
| SONI ELEMENT TRAIN     | Lok: 780 X 570 X 50*<br>W: 406 X 427 X 50*       | Lok: 465 g<br>w2: 186 g<br>± 10 %      |                |
| soni CIRCLE            | Large: Ø 380 x 50*<br>Small: Ø 235 x 50*         | Large: 210 g<br>Small: 75 g            |                |
| soni HEXAGON           | Large: 462 x 400 x 50*<br>Small: 462 x 400 x 30* | Large: 230 g<br>Small: 120 g           |                |

# soniflex

## **Pictures**











# soniflex

## **Pictures**













## Products recommended for ceiling/wall

#### soni CIRCLE



White polyester fleece for optimizing room acoustics, laminated with visually appealing decorative felt in various colors.

- ► DIN EN 13501-1: C-S2, do\*
- ► Format: wide variety of sizes

\*glued on plaster board with soni SPECIAL ADHESIVE, or fixed with soni VELCRO TAPE

#### **SONI ELEMENT**



Special range of stylish acoustic elements for effective noise absorption. They are made from white polyester non-woven and are available in a wide variety of shapes and sizes.

- ► DIN EN 13501-1: C-S2, do\*
- Format: wide variety of sizes

#### **SONI HEXAGON**



Visually appealing acoustic elements for sound absorption made of white polyester fleece - optionally laminated with colored decorative felt.

► DIN EN 13501-1: