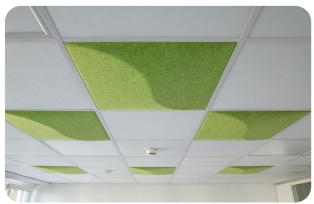

Ceiling design with soni COLOR Design YinYang

| TECHNICAL DATA         |                                                                                                                                                                                                                                          |  |  |
|------------------------|------------------------------------------------------------------------------------------------------------------------------------------------------------------------------------------------------------------------------------------|--|--|
| FLAMMABILITY           | <ul> <li>DIN EN 13501-1: B-S1 do</li> <li>Fulfills the strict fire safety standard for the automotive industry (FMVSS 302, DIN 75 200)</li> <li>ISO 3795, burning rate &lt; 100 mm/min</li> </ul>                                        |  |  |
| TEMPERATURE RESISTANCE | ►-30°C to +100°C                                                                                                                                                                                                                         |  |  |
| COLOR                  | <ul> <li>▶ Orange</li> <li>▶ Green</li> <li>▶ Bige</li> <li>▶ Blue</li> <li>▶ Blue</li> <li>▶ Directly to the product  </li> <li>▶ Light grey</li> <li>▶ Pink</li> <li>▶ Anthracite</li> <li>▶ Red</li> <li>▶ Color selection</li> </ul> |  |  |